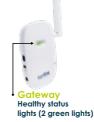

## EverSmart Rodent Sensor: Quick Start Guide

2. Download app from IOS or Android

app store (Deploy-M2)

Instance of the second se

3 Setup Gateway, remove battery tab from sensors, Insert Sim and allow at least 30 seconds for power-on. Look for the blue indicator light on the front. https://mch.re/gateway

Sensor Indicator light

4. Onboard Sensors AND Gateway on app by scanning the QR codes with the app QR button. Then enter tag information. https://mch.re/motion 5. Verify visible in portal (on phone/tablet browser or laptop) app.microshare.io