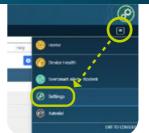

6. Adjust data, alerts and notification settings to suit your needs.

pelsis-pro.co.uk | 0800 988 5359