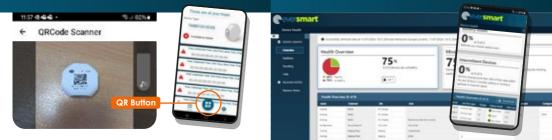

Sensor Indicator light

4. Onboard Sensors AND Gateway on app by scanning the QR codes with the app QR button. Then enter tag information. https://mch.re/motion 5. Verify visible in portal (on phone/tablet browser or laptop) app.microshare.io