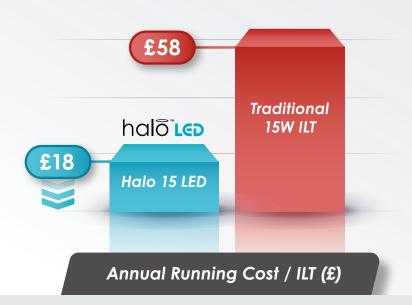

- REDUCED RUNNING COSTS
- HIGH EFFICACY
- IMPROVED SUSTAINABILITY
- EASY TO SERVICE

Low power draw delivering up to 68.9% lower running costs that traditional fluorescent lamp models.

High fly catch efficacy, comparable with traditional 15w fluorescent models.