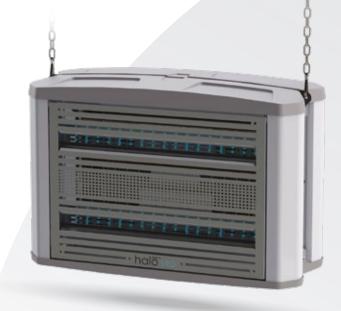

## haloted

The next generation of the hugely popular Halo range of insect light traps is now available.

Halo 2x30 LED features advanced LED technology for reduced running costs and improved sustainability whilst retaining the high efficacy and simple servicing associated with Halo.

Ceiling suspension delivers protection for large spaces.

 UV Source:
 4 x 18 LED Lamps
 2 x 1106002596 / 2 x LED180-100-2 (Pack of 2)

 Glueboard:
 2 x Universal EasyCount
 2 x 1106002593 / 2x BG-1012-50-15 (Pack of 15)

Dimensions (mm): 555 x 380 x 236 **Halo 2x30 LED (UK) 1106078051** 