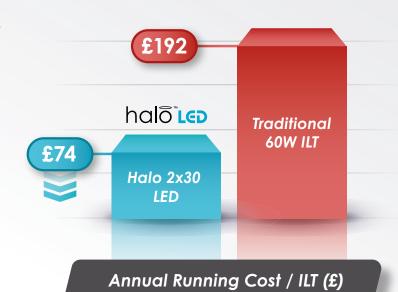

- REDUCED RUNNING COSTS
- HIGH EFFICACY
- IMPROVED SUSTAINABILITY
- CEILING SUSPENSION

Low power draw delivering up to 67% lower running costs that traditional fluorescent lamp models.

High fly catch efficacy, comparable with traditional 60w fluorescent models.