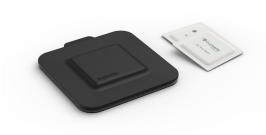

## Bug Scents™ Sentry Pro

## Sleek trap for monitoring and catching bed bugs

Innovative and sleek trap with multiple entry channels, that works on all life stages of bed bugs.

Scientifically proven to detect and reduce the bed bug population within as little as 24 hours of application, with 90 days efficacy.

- Non-toxic, pheromone-based lure technology
- Ultra thin, discreet, reusable and portable device
- Can be placed vertically or horizontally
- Designed using bed bug colour and texture preference
- Multipurpose application home, hospitality, travel