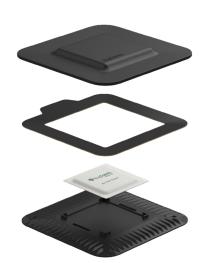

## Bug Scents™ Sentry Pro

## Sleek trap for monitoring and catching bed bugs

Innovative and sleek trap with multiple entry channels, that works on all life stages of bed bugs.

Scientifically proven to detect and reduce the bed bug population within as little as 24 hours of application, with 90 days efficacy.

- Non-toxic, pheromone-based lure technology
- Ultra thin, discreet, reusable and portable device
- Can be placed vertically or horizontally
- Designed using bed bug colour and texture preference
- Multipurpose application home, hospitality, travel