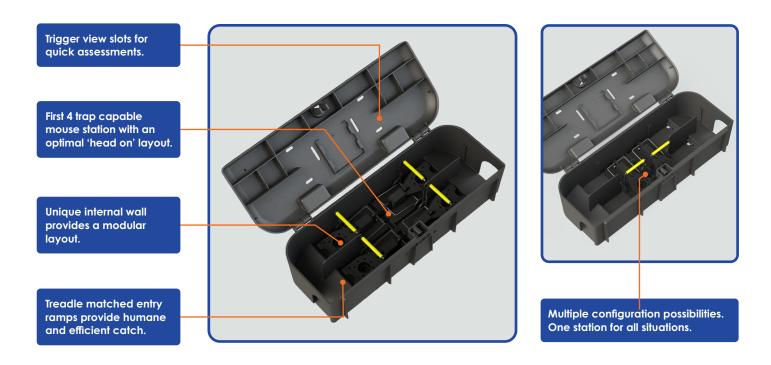

## The first four trap multi-layout tamper resistant mouse station

- The Quadro Mouse Station's unique & patented internal partition system gives you the option to change the internal layout of the station to suit your circumstances - Truly Versatile
- Europe's first four trap capable tamper resistant mouse station - catch more, quicker
- The innovative design gives multiple usage options such optimal catch, use in sensitive/pedestrianised areas or traditional baiting methods
- Features treadle height matched ramps help lead the rodent directly onto the trigger for optimum catch
- Multiple bait rod locations allow for use with most popular block and pasta formulations
- Integrated service card holder\*
- Compatible with 'Snap-E' style mouse snap traps