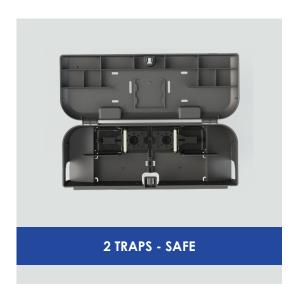

## The first four trap multi-layout tamper resistant mouse station

- The Quadro Mouse Station's unique & patented internal partition system gives you the option to change the internal layout of the station to suit your circumstances - Truly Versatile
- Europe's first four trap capable tamper resistant mouse station - catch more, quicker
- The innovative design gives multiple usage options such optimal catch, use in sensitive/pedestrianised areas or traditional baiting methods
- Features treadle height matched ramps help lead the rodent directly onto the trigger for optimum catch
- Multiple bait rod locations allow for use with most popular block and pasta formulations
- Integrated service card holder\*
- Compatible with 'Snap-E' style mouse snap traps

## **Configuration examples**

Plus many more ...

pelsis-pro.co.uk | 0800 988 5359