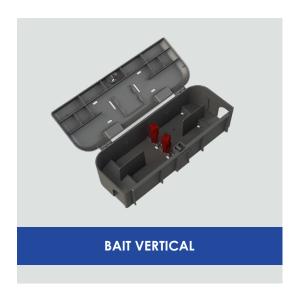

## The first four trap multi-layout tamper resistant mouse station

- The Quadro Mouse Station's unique & patented internal partition system gives you the option to change the internal layout of the station to suit your circumstances - Truly Versatile
- Europe's first four trap capable tamper resistant mouse station - catch more, quicker
- The innovative design gives multiple usage options such optimal catch, use in sensitive/pedestrianised areas or traditional baiting methods
- Features treadle height matched ramps help lead the rodent directly onto the trigger for optimum catch
- Multiple bait rod locations allow for use with most popular block and pasta formulations
- Integrated service card holder\*
- Compatible with 'Snap-E' style mouse snap traps

## **Configuration examples**

Plus many more ...

pelsis-pro.co.uk | 0800 988 5359