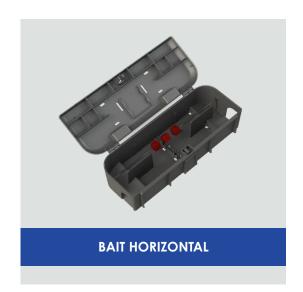

## The first four trap multi-layout tamper resistant mouse station

- The Quadro Mouse Station's unique & patented internal partition system gives you the option to change the internal layout of the station to suit your circumstances - Truly Versatile
- Europe's first four trap capable tamper resistant mouse station - catch more, quicker
- The innovative design gives multiple usage options such optimal catch, use in sensitive/pedestrianised areas or traditional baiting methods
- Features treadle height matched ramps help lead the rodent directly onto the trigger for optimum catch
- Multiple bait rod locations allow for use with most popular block and pasta formulations
- Integrated service card holder\*
- Compatible with 'Snap-E' style mouse snap traps

## **Configuration examples**

Plus many more ...

pelsis-pro.co.uk | 0800 988 5359