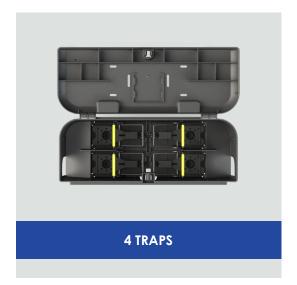

## The first four trap multi-layout tamper resistant mouse station

- The Quadro Mouse Station's unique & patented internal partition system gives you the option to change the internal layout of the station to suit your circumstances - Truly Versatile
- Europe's first four trap capable tamper resistant mouse station - catch more, quicker
- The innovative design gives multiple usage options such optimal catch, use in sensitive/pedestrianised areas or traditional baiting methods
- Features treadle height matched ramps help lead the rodent directly onto the trigger for optimum catch
- Multiple bait rod locations allow for use with most popular block and pasta formulations
- Integrated service card holder\*
- Compatible with 'Snap-E' style mouse snap traps

## **Configuration examples**

Plus many more ...

pelsis-pro.co.uk | 0800 988 5359