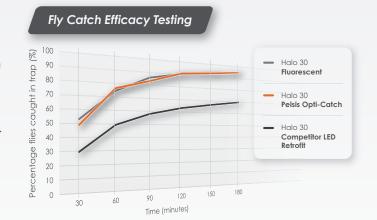

- BRCGS COMPLIANT
- LOWEST LIFECYCLE COST FOR 3 YEAR PERIOD
- 3 YEAR LIFE
- LIKE-FOR-LIKE FLY CATCH EFFICACY
- SUITABLE FOR MAGNETIC BALLASTS
- BRCGS compliant: BRGS | In Partnership with With Meets the latest BRCGS specification for retrofit LED tubes.
- Lower Total Lifecycle Cost:

Our premium LED retrofit tube reduces long-term expenses with its guaranteed 3 year lifespan.

■ Superior Performance:

Like-for-like efficacy compared to fluorescent maintains the proven effectiveness, ensuring no compromise in performance.