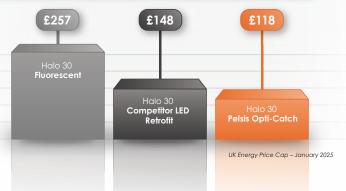

- BRCGS COMPLIANT
- LOWEST LIFECYCLE COST FOR 3 YEAR PERIOD
- 3 YEAR LIFE
- LIKE-FOR-LIKE FLY CATCH EFFICACY
- SUITABLE FOR MAGNETIC BALLASTS
- BRCGS compliant: BRGS | In Partnership with With Meets the latest BRCGS specification for retrofit LED tubes.
- Lower Total Lifecycle Cost:

Our premium LED retrofit tube reduces long-term expenses with its guaranteed 3 year lifespan.

■ Superior Performance:

Like-for-like efficacy compared to fluorescent maintains the proven effectiveness, ensuring no compromise in performance.